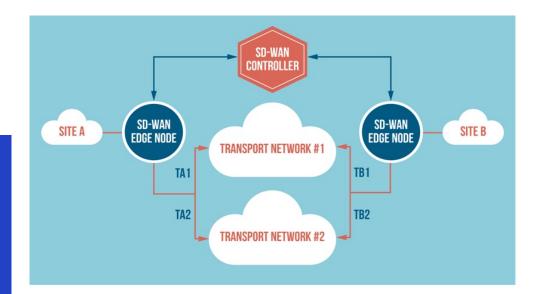

Your business requires a robust communications and data network for its mission-critical applications and services. Traditionally, that has been accomplished by connecting private sites with MPLS or other private circuits. SD-WAN provides solutions that not only meet or exceed those offered by traditional WAN technologies, but can provide additional capabilities, such as redundancy, application acceleration, dynamic bandwidth to large cloud providers, and more. Map and scale to your business objectives faster and more effectively, with SD-WAN.

## BANDWIDTH AGGREGATION

SD-WAN allows companies to utilize multiple Internet circuits, balance the load across them, and deliver a solid quality of experience. Aggregating the Internet circuits allows for large amounts of bandwidth, while securely connecting to additional private locations. Additional sites can be added in very short order once Internet access is acquired.

# REDUNDANCY

SD-WAN solutions can combine your MPLS and Internet connections so they don't sit idle. By dynamically and intelligently routing traffic over multiple circuits to improve efficiency, and providing seamless packet-by-packet routing to keep you up and running if there's a circuit failure, you and your employees can be more efficient and productive throughout the day.